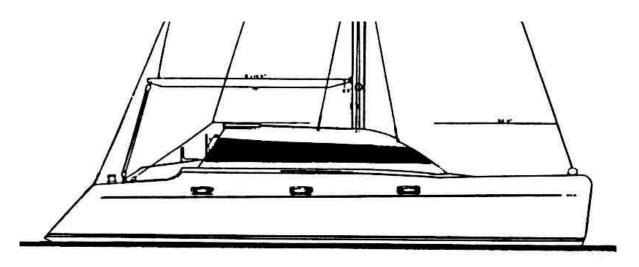

## Pedigree Cats Inc.

Tri-Star Catamaran

| Tri-Star CAT 48-49 by Ed Horstman |                    |            |
|-----------------------------------|--------------------|------------|
| Length Overall                    | 48'-49'            | 14.65m     |
| Beam Overall                      | 29'0"              | 9.0m       |
| Draft                             | 5'6"               | 1.68m      |
| Working Sail Area                 | 681 sq ft          | 62.25 sq m |
| Displacement                      | 22,000 lbs         | 10,000 kg  |
| Power                             | 2x50 hp<br>diesels |            |