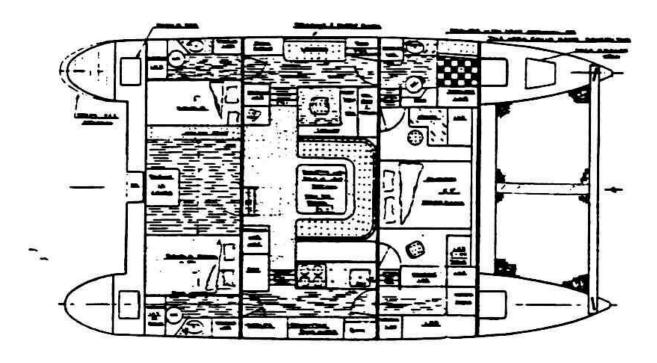

## Layouts

You can customize your new Catamaran with the layout you design. If you would like to move the kitchen, or make the living room larger, it can be done. The design would need to fit within the parameters of the hull and structural bulkheads.

This layout features a single master stateroom full width of the hull in the bow and 2 guest staterooms aft.

For More Information, email us at <a href="mailto:line@pedigreeCats.com">linfo@PedigreeCats.com</a>