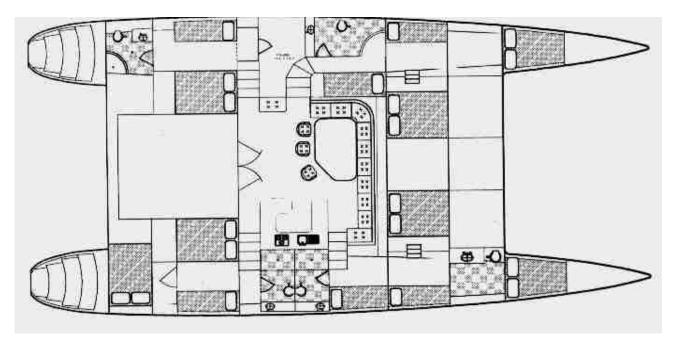

## Layouts

You can customize your new Catamaran with the layout you design. If you would like to move the kitchen, or make the living room larger, it can be done. The design would need to fit within the parameters of the hull and structural bulkheads.

This layout features 4 staterooms and a spacious main salon.

Pedigree Cats Inc. 360-942-2810

www.PedigreeCats.Com