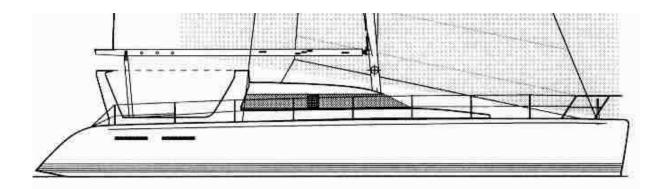

## Grainger 65

| Performance Catamaran |            |            |
|-----------------------|------------|------------|
| Length Overall        | 65'        | 20.0m      |
| Beam Overall          | 32'        | 9.7m       |
| Draft                 | 6'6"       | 2.0m       |
| Displacement          | 41,300 lbs | 18,730 kg  |
| Sail Area             | 1600 sq ft | 149.2 sq m |